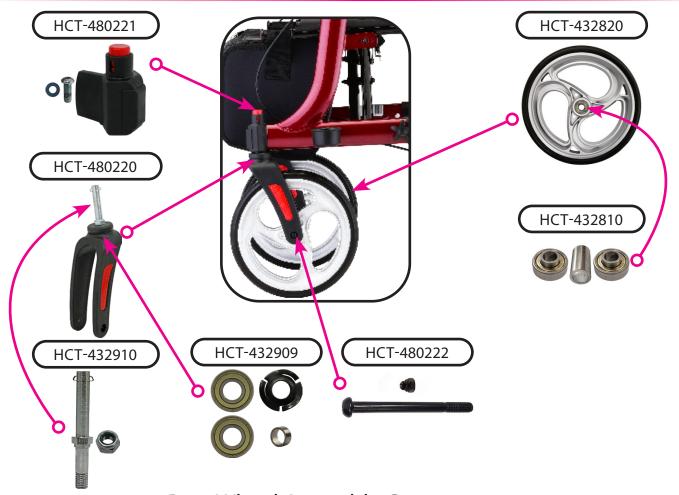

## Fork Assembly Components

|             | Item Number 4328                   |      |  |
|-------------|------------------------------------|------|--|
| nova        | EXPRESS                            |      |  |
|             | SERIAL # BEGINNING WITH "HT "      |      |  |
| ITEM NUMBER | DESCRIPTION                        | UOM  |  |
| HCT-432836  | BACKREST                           | EACH |  |
| HCT-432830  | BAG                                | EACH |  |
| HCT-432802  | BRAKE SHOE SET                     | SET  |  |
| HCT-432804  | CANE HOLDER TRAY                   | EACH |  |
| HCT-432805  | COVER FOR FRONT FORK               | EACH |  |
| P40013      | CRIMP                              | PAIR |  |
| HCT-432806  | CROSSBAR CENTER BOLT               | EACH |  |
| HCT-432807  | CROSSBAR SIDE BOLT                 | EACH |  |
| HCT-432803  | CROSSBAR SIDE BRACKET              | EACH |  |
| HCT-432808  | CROSSBAR SUPPORT                   | EACH |  |
| HCT-480220  | FORK                               | EACH |  |
| HCT-480221  | FORK ATTACHMENT                    | EACH |  |
| HCT-480222  | FRONT AXLE                         | EACH |  |
| HCT-432810  | FRONT BEARING SET                  | SET  |  |
| HCT-480219  | HAND GRIPS                         | PAIR |  |
| HCT-432845  | HANDLE ASSEMBLY RIGHT FOR 4328     | EACH |  |
| HCT-432846  | HANDLE ASSEMBLY LEFT FOR 4328      | EACH |  |
| HCT-432814  | HANDLE LEFT                        | EACH |  |
| HCT-432834  | HANDLE LOWER BAR LEFT              | EACH |  |
| HCT-432835  | HANDLE LOWER BAR RIGHT             | EACH |  |
| HCT-432815  | HANDLE RIGHT                       | EACH |  |
| HCT-432829  | HOLDER FOR BRAKE COVER             | EACH |  |
| HCT-480118  | KNOB W/SCREW & WASHER FOR REAR LEG | SET  |  |
| HCT-480223  | REAR AXLE                          | EACH |  |
| HCT-432819  | REAR BEARING SET                   | SET  |  |
| HCT-432821  | RELEASE LEVER LEFT                 | EACH |  |
| HCT-432822  | RELEASE LEVER RIGHT                | EACH |  |
| HCT-432812  | SEAT PLUG FRONT                    | EACH |  |
| HCT-480113  | SEAT PLUG REAR                     | PAIR |  |
| HCT-432823  | SEAT WITH HANDLE                   | EACH |  |
| HCT-432824  | SILENCER FOR LEG                   | EACH |  |
| HCT-432910  | STEM AND NUT FOR FRONT FORK        | EACH |  |
| HCT-432909  | SWIVEL BEARING SET FRONT FORK      | SET  |  |
| HCT-432847  | TOE KICK                           | PAIR |  |
| HCT-432820  | WHEEL FRONT 10"                    | EACH |  |
| HCT-432813  | WHEEL REAR 8"                      | EACH |  |