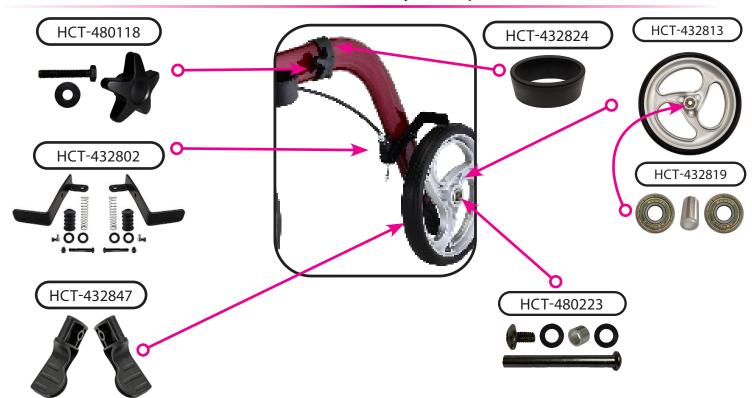

## Fork Assembly Components

|             | Item Number 4328                   |      |  |
|-------------|------------------------------------|------|--|
| nova        | EXPRESS                            |      |  |
|             | SERIAL # BEGINNING WITH "HT "      |      |  |
| ITEM NUMBER | DESCRIPTION                        | UOM  |  |
| HCT-432836  | BACKREST                           | EACH |  |
| HCT-432830  | BAG                                | EACH |  |
| HCT-432802  | BRAKE SHOE SET                     | SET  |  |
| HCT-432804  | CANE HOLDER TRAY                   | EACH |  |
| HCT-432805  | COVER FOR FRONT FORK               | EACH |  |
| P40013      | CRIMP                              | PAIR |  |
| HCT-432806  | CROSSBAR CENTER BOLT               | EACH |  |
| HCT-432807  | CROSSBAR SIDE BOLT                 | EACH |  |
| HCT-432803  | CROSSBAR SIDE BRACKET              | EACH |  |
| HCT-432808  | CROSSBAR SUPPORT                   | EACH |  |
| HCT-480220  | FORK                               | EACH |  |
| HCT-480221  | FORK ATTACHMENT                    | EACH |  |
| HCT-480222  | FRONT AXLE                         | EACH |  |
| HCT-432810  | FRONT BEARING SET                  | SET  |  |
| HCT-480219  | HAND GRIPS                         | PAIR |  |
| HCT-432845  | HANDLE ASSEMBLY RIGHT FOR 4328     | EACH |  |
| HCT-432846  | HANDLE ASSEMBLY LEFT FOR 4328      | EACH |  |
| HCT-432814  | HANDLE LEFT                        | EACH |  |
| HCT-432834  | HANDLE LOWER BAR LEFT              | EACH |  |
| HCT-432835  | HANDLE LOWER BAR RIGHT             | EACH |  |
| HCT-432815  | HANDLE RIGHT                       | EACH |  |
| HCT-432829  | HOLDER FOR BRAKE COVER             | EACH |  |
| HCT-480118  | KNOB W/SCREW & WASHER FOR REAR LEG | SET  |  |
| HCT-480223  | REAR AXLE                          | EACH |  |
| HCT-432819  | REAR BEARING SET                   | SET  |  |
| HCT-432821  | RELEASE LEVER LEFT                 | EACH |  |
| HCT-432822  | RELEASE LEVER RIGHT                | EACH |  |
| HCT-432812  | SEAT PLUG FRONT                    | EACH |  |
| HCT-480113  | SEAT PLUG REAR                     | PAIR |  |
| HCT-432823  | SEAT WITH HANDLE                   | EACH |  |
| HCT-432824  | SILENCER FOR LEG                   | EACH |  |
| HCT-432910  | STEM AND NUT FOR FRONT FORK        | EACH |  |
| HCT-432909  | SWIVEL BEARING SET FRONT FORK      | SET  |  |
| HCT-432847  | TOE KICK                           | PAIR |  |
| HCT-432820  | WHEEL FRONT 10"                    | EACH |  |
| HCT-432813  | WHEEL REAR 8"                      | EACH |  |