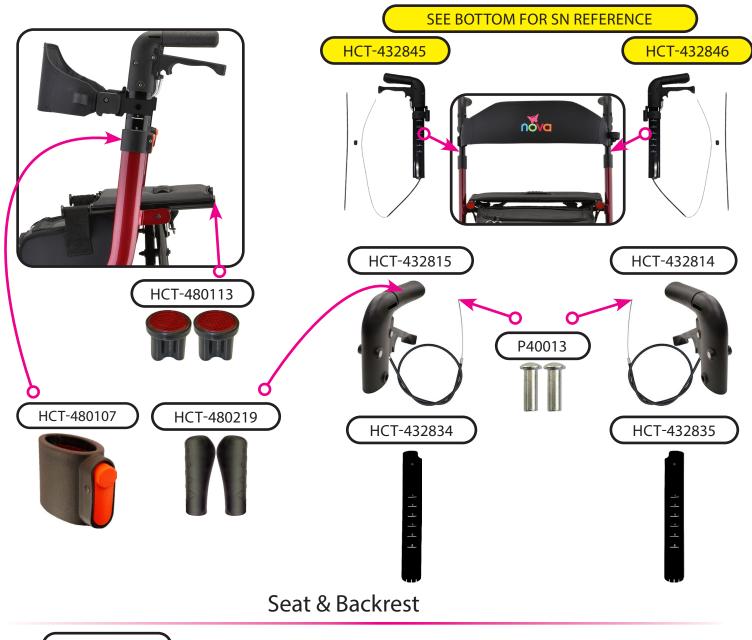

## **Upper Assembly Components**

# Folding Mechanism Components

## Fork Assembly Components

|             | Item Number 4328                   |      |  |
|-------------|------------------------------------|------|--|
| nova        | EXPRESS                            |      |  |
|             | SERIAL # BEGINNING WITH "HT "      |      |  |
| ITEM NUMBER | DESCRIPTION                        | UOM  |  |
| HCT-432836  | BACKREST                           | EACH |  |
| HCT-432830  | BAG                                | EACH |  |
| HCT-432802  | BRAKE SHOE SET                     | SET  |  |
| HCT-432804  | CANE HOLDER TRAY                   | EACH |  |
| HCT-432805  | COVER FOR FRONT FORK               | EACH |  |
| P40013      | CRIMP                              | PAIR |  |
| HCT-432806  | CROSSBAR CENTER BOLT               | EACH |  |
| HCT-432807  | CROSSBAR SIDE BOLT                 | EACH |  |
| HCT-432803  | CROSSBAR SIDE BRACKET              | EACH |  |
| HCT-432808  | CROSSBAR SUPPORT                   | EACH |  |
| HCT-480220  | FORK                               | EACH |  |
| HCT-480221  | FORK ATTACHMENT                    | EACH |  |
| HCT-480222  | FRONT AXLE                         | EACH |  |
| HCT-432810  | FRONT BEARING SET                  | SET  |  |
| HCT-480219  | HAND GRIPS                         | PAIR |  |
| HCT-432845  | HANDLE ASSEMBLY RIGHT FOR 4328     | EACH |  |
| HCT-432846  | HANDLE ASSEMBLY LEFT FOR 4328      | EACH |  |
| HCT-432814  | HANDLE LEFT                        | EACH |  |
| HCT-432834  | HANDLE LOWER BAR LEFT              | EACH |  |
| HCT-432835  | HANDLE LOWER BAR RIGHT             | EACH |  |
| HCT-432815  | HANDLE RIGHT                       | EACH |  |
| HCT-432829  | HOLDER FOR BRAKE COVER             | EACH |  |
| HCT-480118  | KNOB W/SCREW & WASHER FOR REAR LEG | SET  |  |
| HCT-480223  | REAR AXLE                          | EACH |  |
| HCT-432819  | REAR BEARING SET                   | SET  |  |
| HCT-432821  | RELEASE LEVER LEFT                 | EACH |  |
| HCT-432822  | RELEASE LEVER RIGHT                | EACH |  |
| HCT-432812  | SEAT PLUG FRONT                    | EACH |  |
| HCT-480113  | SEAT PLUG REAR                     | PAIR |  |
| HCT-432823  | SEAT WITH HANDLE                   | EACH |  |
| HCT-432824  | SILENCER FOR LEG                   | EACH |  |
| HCT-432910  | STEM AND NUT FOR FRONT FORK        | EACH |  |
| HCT-432909  | SWIVEL BEARING SET FRONT FORK      | SET  |  |
| HCT-432847  | TOE KICK                           | PAIR |  |
| HCT-432820  | WHEEL FRONT 10"                    | EACH |  |
| HCT-432813  | WHEEL REAR 8"                      | EACH |  |