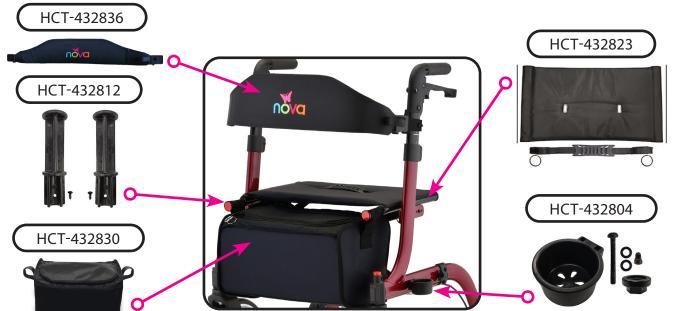

## **Upper Assembly Components**

# Folding Mechanism Components

## Fork Assembly Components

|             | Item Number 4328                   |      |  |
|-------------|------------------------------------|------|--|
| nova        | EXPRESS                            |      |  |
|             | SERIAL # BEGINNING WITH "HT "      |      |  |
| ITEM NUMBER | DESCRIPTION                        | UOM  |  |
| HCT-432836  | BACKREST                           | EACH |  |
| HCT-432830  | BAG                                | EACH |  |
| HCT-432802  | BRAKE SHOE SET                     | SET  |  |
| HCT-432804  | CANE HOLDER TRAY                   | EACH |  |
| HCT-432805  | COVER FOR FRONT FORK               | EACH |  |
| P40013      | CRIMP                              | PAIR |  |
| HCT-432806  | CROSSBAR CENTER BOLT               | EACH |  |
| HCT-432807  | CROSSBAR SIDE BOLT                 | EACH |  |
| HCT-432803  | CROSSBAR SIDE BRACKET              | EACH |  |
| HCT-432808  | CROSSBAR SUPPORT                   | EACH |  |
| HCT-480220  | FORK                               | EACH |  |
| HCT-480221  | FORK ATTACHMENT                    | EACH |  |
| HCT-480222  | FRONT AXLE                         | EACH |  |
| HCT-432810  | FRONT BEARING SET                  | SET  |  |
| HCT-480219  | HAND GRIPS                         | PAIR |  |
| HCT-432845  | HANDLE ASSEMBLY RIGHT FOR 4328     | EACH |  |
| HCT-432846  | HANDLE ASSEMBLY LEFT FOR 4328      | EACH |  |
| HCT-432814  | HANDLE LEFT                        | EACH |  |
| HCT-432834  | HANDLE LOWER BAR LEFT              | EACH |  |
| HCT-432835  | HANDLE LOWER BAR RIGHT             | EACH |  |
| HCT-432815  | HANDLE RIGHT                       | EACH |  |
| HCT-432829  | HOLDER FOR BRAKE COVER             | EACH |  |
| HCT-480118  | KNOB W/SCREW & WASHER FOR REAR LEG | SET  |  |
| HCT-480223  | REAR AXLE                          | EACH |  |
| HCT-432819  | REAR BEARING SET                   | SET  |  |
| HCT-432821  | RELEASE LEVER LEFT                 | EACH |  |
| HCT-432822  | RELEASE LEVER RIGHT                | EACH |  |
| HCT-432812  | SEAT PLUG FRONT                    | EACH |  |
| HCT-480113  | SEAT PLUG REAR                     | PAIR |  |
| HCT-432823  | SEAT WITH HANDLE                   | EACH |  |
| HCT-432824  | SILENCER FOR LEG                   | EACH |  |
| HCT-432910  | STEM AND NUT FOR FRONT FORK        | EACH |  |
| HCT-432909  | SWIVEL BEARING SET FRONT FORK      | SET  |  |
| HCT-432847  | TOE KICK                           | PAIR |  |
| HCT-432820  | WHEEL FRONT 10"                    | EACH |  |
| HCT-432813  | WHEEL REAR 8"                      | EACH |  |