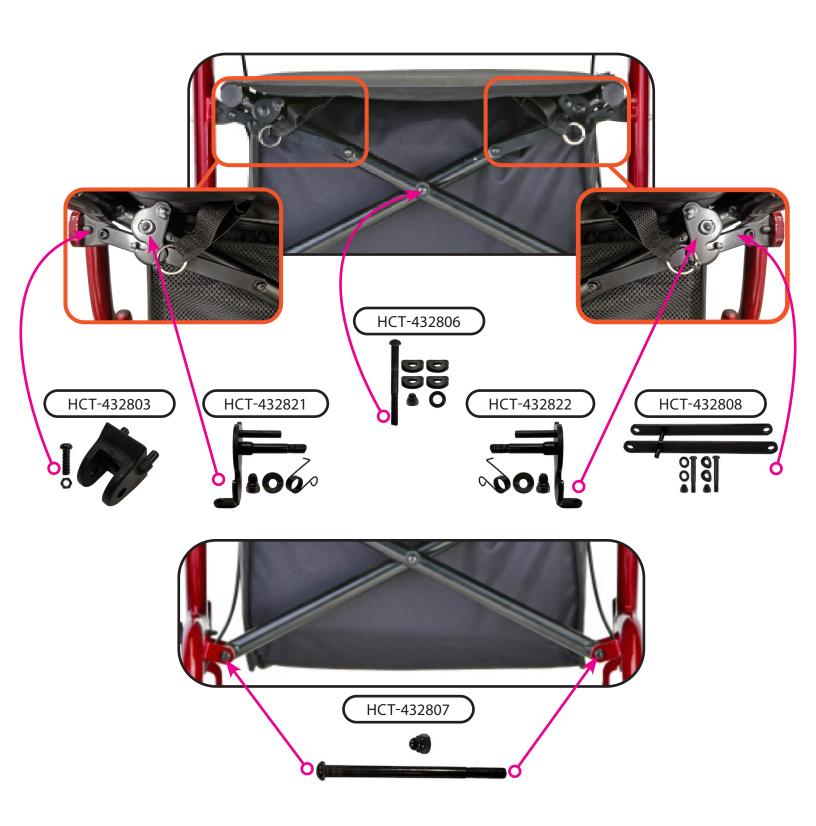

## **Upper Assembly Components**

## Fork Assembly Components

|             | Item Number 4328                   |      |  |
|-------------|------------------------------------|------|--|
| nova        | EXPRESS                            |      |  |
|             | SERIAL # BEGINNING WITH "HT "      |      |  |
| ITEM NUMBER | DESCRIPTION                        | UOM  |  |
| HCT-432836  | BACKREST                           | EACH |  |
| HCT-432830  | BAG                                | EACH |  |
| HCT-432802  | BRAKE SHOE SET                     | SET  |  |
| HCT-432804  | CANE HOLDER TRAY                   | EACH |  |
| HCT-432805  | COVER FOR FRONT FORK               | EACH |  |
| P40013      | CRIMP                              | PAIR |  |
| HCT-432806  | CROSSBAR CENTER BOLT               | EACH |  |
| HCT-432807  | CROSSBAR SIDE BOLT                 | EACH |  |
| HCT-432803  | CROSSBAR SIDE BRACKET              | EACH |  |
| HCT-432808  | CROSSBAR SUPPORT                   | EACH |  |
| HCT-480220  | FORK                               | EACH |  |
| HCT-480221  | FORK ATTACHMENT                    | EACH |  |
| HCT-480222  | FRONT AXLE                         | EACH |  |
| HCT-432810  | FRONT BEARING SET                  | SET  |  |
| HCT-480219  | HAND GRIPS                         | PAIR |  |
| HCT-432845  | HANDLE ASSEMBLY RIGHT FOR 4328     | EACH |  |
| HCT-432846  | HANDLE ASSEMBLY LEFT FOR 4328      | EACH |  |
| HCT-432814  | HANDLE LEFT                        | EACH |  |
| HCT-432834  | HANDLE LOWER BAR LEFT              | EACH |  |
| HCT-432835  | HANDLE LOWER BAR RIGHT             | EACH |  |
| HCT-432815  | HANDLE RIGHT                       | EACH |  |
| HCT-432829  | HOLDER FOR BRAKE COVER             | EACH |  |
| HCT-480118  | KNOB W/SCREW & WASHER FOR REAR LEG | SET  |  |
| HCT-480223  | REAR AXLE                          | EACH |  |
| HCT-432819  | REAR BEARING SET                   | SET  |  |
| HCT-432821  | RELEASE LEVER LEFT                 | EACH |  |
| HCT-432822  | RELEASE LEVER RIGHT                | EACH |  |
| HCT-432812  | SEAT PLUG FRONT                    | EACH |  |
| HCT-480113  | SEAT PLUG REAR                     | PAIR |  |
| HCT-432823  | SEAT WITH HANDLE                   | EACH |  |
| HCT-432824  | SILENCER FOR LEG                   | EACH |  |
| HCT-432910  | STEM AND NUT FOR FRONT FORK        | EACH |  |
| HCT-432909  | SWIVEL BEARING SET FRONT FORK      | SET  |  |
| HCT-432847  | TOE KICK                           | PAIR |  |
| HCT-432820  | WHEEL FRONT 10"                    | EACH |  |
| HCT-432813  | WHEEL REAR 8"                      | EACH |  |