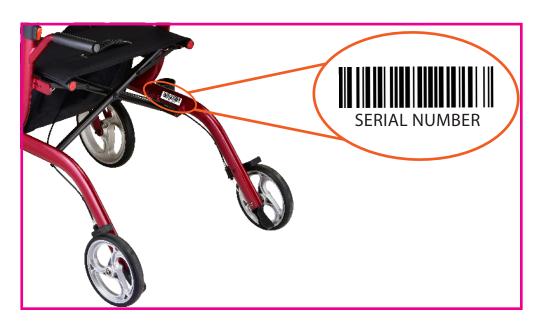

### An important note from

Many parts listed and/or pictured on this breakdown may appear to be identical to the part(s) required but may actually be different, due to slight dimensional changes.

Please verify that the serial number on your rolling walker corresponds with the serial number series denoted in the below parts list. The serial number is located on a sticker that is attached to the frame under the seat (see Figure 1).

#### Thank you!

Figure 1